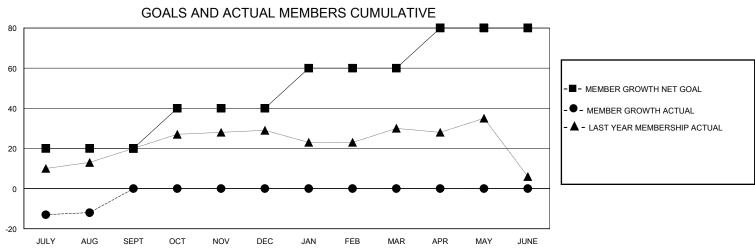

## District 27 E2

Results as of: 8/31/2024

| GMT:          |               |             | GMT CA        |                               |                       |                         |                                                    |  |
|---------------|---------------|-------------|---------------|-------------------------------|-----------------------|-------------------------|----------------------------------------------------|--|
|               | Club          | os          |               | Members RESULTS FOR 2024-2025 |                       |                         |                                                    |  |
|               | RESULTS FOR   | R 2024-2025 |               |                               |                       |                         |                                                    |  |
| QUARTER       | NEW CLUB GOAL | NEW CLUBS   | DROPPED CLUBS | QUARTER MEMB                  | ER GROWTH NET<br>GOAL | MEMBER GROWTH<br>ACTUAL | DROPPED<br>MEMBERS ACTUAL<br>(including transfers) |  |
| JULY/AUG/SEPT | 0             | 0           | 0             | JULY/AUG/SEPT                 | 20                    | 16                      | 19                                                 |  |
| OCT/NOV/DEC   | 1             | 0           | 0             | OCT/NOV/DEC                   | 20                    | 0                       | 0                                                  |  |
| JAN/FEB/MAR   | 0             | 0           | 0             | JAN/FEB/MAR                   | 20                    | 0                       | 0                                                  |  |
| APR/MAY/JUNE  | 0             | 0           | 0             | APR/MAY/JUNE                  | 20                    | 0                       | 0                                                  |  |